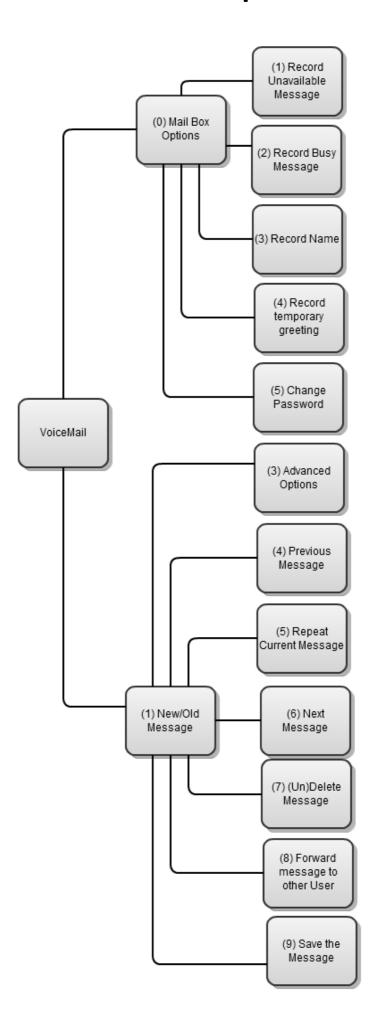

# **NETCOMM** Simple Platform Set



# **Intermediate Platform Setup**



# **Intermediate Platform Setup 2**



# **Intermediate Platform Setup 3**



### **Advanced Platform Setup**



### **Advanced Platform Setup 2**



#### **Extension Possibilities**







#### **Internal Destinations**



### **Pick up Groups/Extension Entry**



Extension 2

Extension 1

Extension 3

# **Voicemail Options**



# **Simple Phone Setup**



### **Simple Office Network Setup**



# **Piggyback Office Network Setup**



# **Phone Power Requirements**



### **Dual Router Office Setup**



### **Dual WAN Router Setup**



#### **Small Office Server**



#### **VPN**