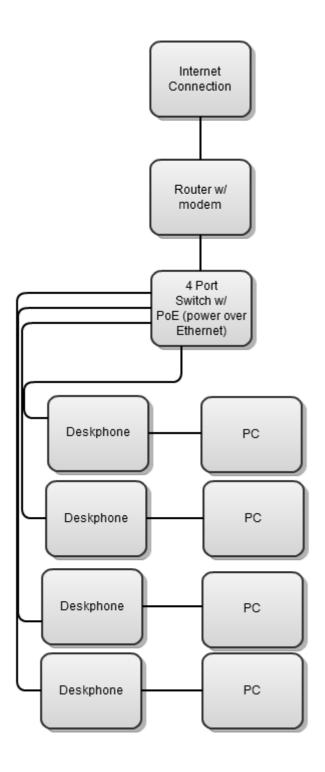

# **NETCOMM** Simple Platform Set



# **Intermediate Platform Setup**



# **Intermediate Platform Setup 2**



# **Intermediate Platform Setup 3**



### **Advanced Platform Setup**



### **Advanced Platform Setup 2**



#### **Extension Possibilities**







#### **Internal Destinations**



### **Pick up Groups/Extension Entry**



Extension 2

Extension 1

Extension 3

# **Voicemail Options**



# **Simple Phone Setup**



### **Simple Office Network Setup**



# **Piggyback Office Network Setup**



# **Phone Power Requirements**



### **Dual Router Office Setup**



### **Dual WAN Router Setup**



#### **Small Office Server**



#### **VPN**