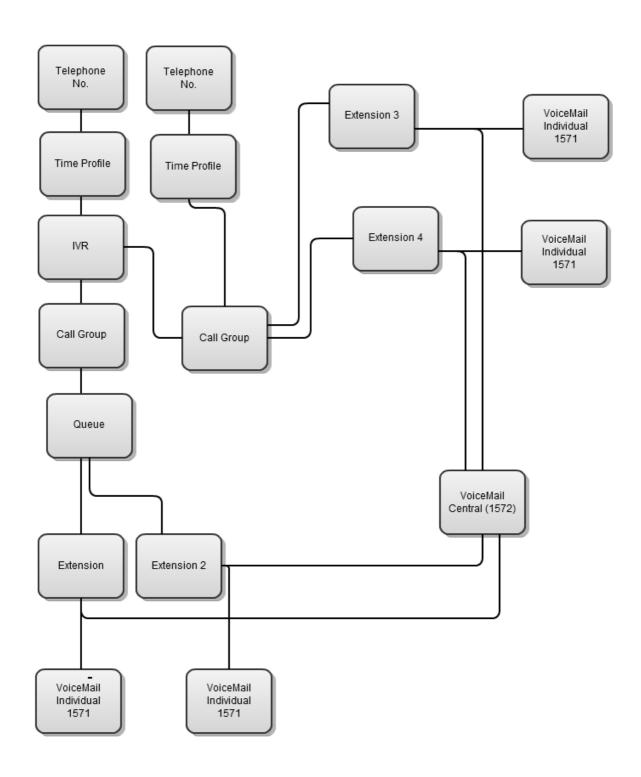

# **NETCOMM** Simple Platform Set



# **Intermediate Platform Setup**



# **Intermediate Platform Setup 2**



# **Intermediate Platform Setup 3**



### **Advanced Platform Setup**



### **Advanced Platform Setup 2**



#### **Extension Possibilities**







#### **Internal Destinations**



### **Pick up Groups/Extension Entry**



Extension 2

Extension 1

Extension 3

# **Voicemail Options**



# **Simple Phone Setup**



### **Simple Office Network Setup**



# **Piggyback Office Network Setup**



# **Phone Power Requirements**



### **Dual Router Office Setup**



### **Dual WAN Router Setup**



#### **Small Office Server**



#### **VPN**