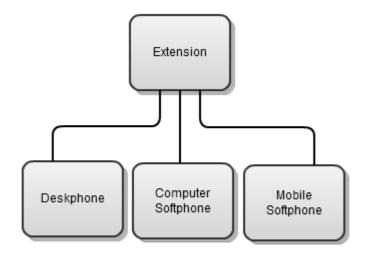

# **NETCOMM** Simple Platform Set



# **Intermediate Platform Setup**



# **Intermediate Platform Setup 2**



# **Intermediate Platform Setup 3**



### **Advanced Platform Setup**



### **Advanced Platform Setup 2**



#### **Extension Possibilities**







#### **Internal Destinations**



### **Pick up Groups/Extension Entry**



Extension 2

Extension 1

Extension 3

# **Voicemail Options**



# **Simple Phone Setup**



### **Simple Office Network Setup**



# **Piggyback Office Network Setup**



# **Phone Power Requirements**



### **Dual Router Office Setup**



### **Dual WAN Router Setup**



#### **Small Office Server**



#### **VPN**