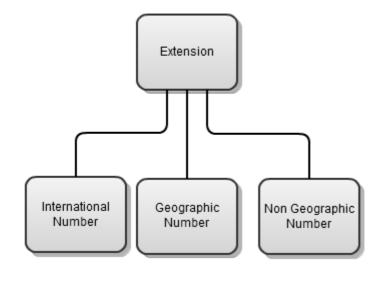

# **NETCOMM** Simple Platform Set



# **Intermediate Platform Setup**



# **Intermediate Platform Setup 2**



# **Intermediate Platform Setup 3**



### **Advanced Platform Setup**



### **Advanced Platform Setup 2**



#### **Extension Possibilities**







#### **Internal Destinations**



### **Pick up Groups/Extension Entry**



Extension 2

Extension 1

Extension 3

# **Voicemail Options**



# **Simple Phone Setup**



### **Simple Office Network Setup**



# **Piggyback Office Network Setup**



# **Phone Power Requirements**



### **Dual Router Office Setup**



### **Dual WAN Router Setup**



#### **Small Office Server**



#### **VPN**