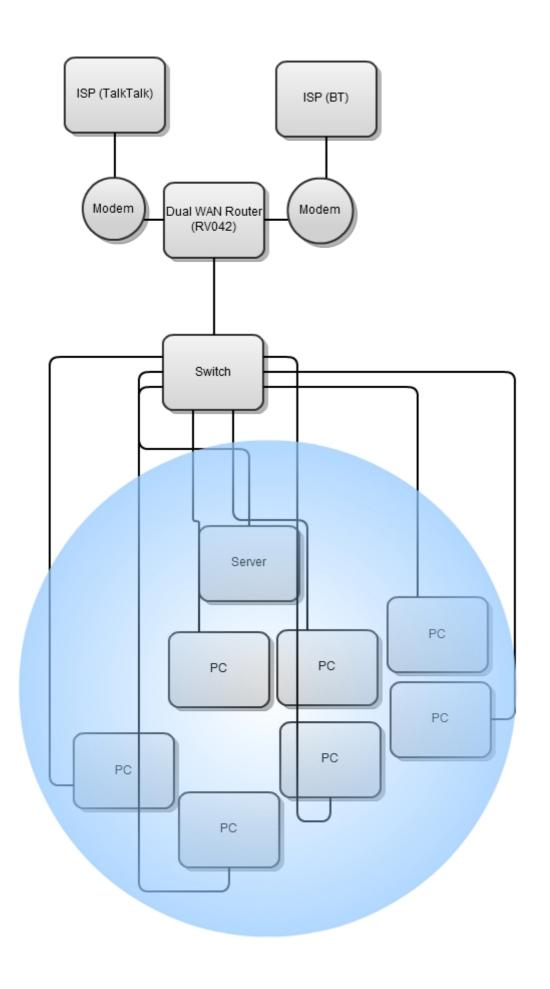

# **NETCOMM** Simple Platform Set



# **Intermediate Platform Setup**



# **Intermediate Platform Setup 2**



# **Intermediate Platform Setup 3**



### **Advanced Platform Setup**



### **Advanced Platform Setup 2**



#### **Extension Possibilities**







#### **Internal Destinations**



### **Pick up Groups/Extension Entry**



Extension 2

Extension 1

Extension 3

# **Voicemail Options**



# **Simple Phone Setup**



### **Simple Office Network Setup**



# **Piggyback Office Network Setup**



# **Phone Power Requirements**



### **Dual Router Office Setup**



### **Dual WAN Router Setup**



#### **Small Office Server**



#### **VPN**