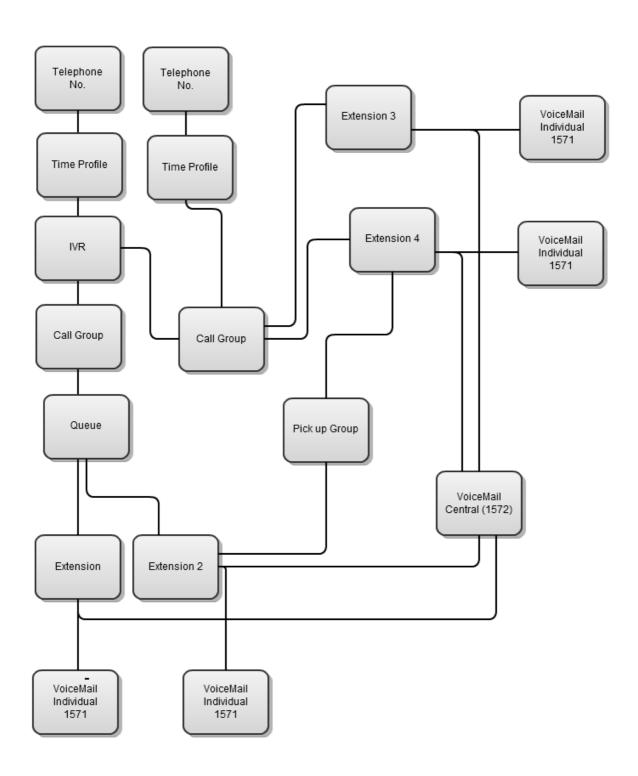

# **NETCOMM** Simple Platform Set



# **Intermediate Platform Setup**



# **Intermediate Platform Setup 2**



# **Intermediate Platform Setup 3**



### **Advanced Platform Setup**



### **Advanced Platform Setup 2**



#### **Extension Possibilities**







#### **Internal Destinations**



### **Pick up Groups/Extension Entry**



Extension 2

Extension 1

Extension 3

# **Voicemail Options**



# **Simple Phone Setup**



### **Simple Office Network Setup**



# **Piggyback Office Network Setup**



# **Phone Power Requirements**



### **Dual Router Office Setup**



### **Dual WAN Router Setup**



#### **Small Office Server**



#### **VPN**