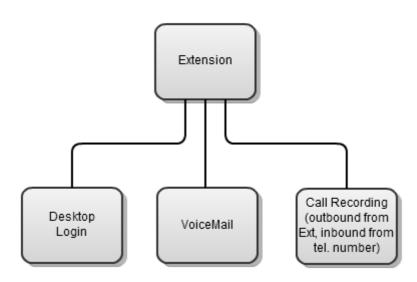

# **NETCOMM** Simple Platform Set



# **Intermediate Platform Setup**



# **Intermediate Platform Setup 2**



# **Intermediate Platform Setup 3**



### **Advanced Platform Setup**



### **Advanced Platform Setup 2**



#### **Extension Possibilities**







#### **Internal Destinations**



### **Pick up Groups/Extension Entry**



Extension 2

Extension 1

Extension 3

# **Voicemail Options**



# **Simple Phone Setup**



### **Simple Office Network Setup**



# **Piggyback Office Network Setup**



# **Phone Power Requirements**



### **Dual Router Office Setup**



### **Dual WAN Router Setup**



#### **Small Office Server**



#### **VPN**