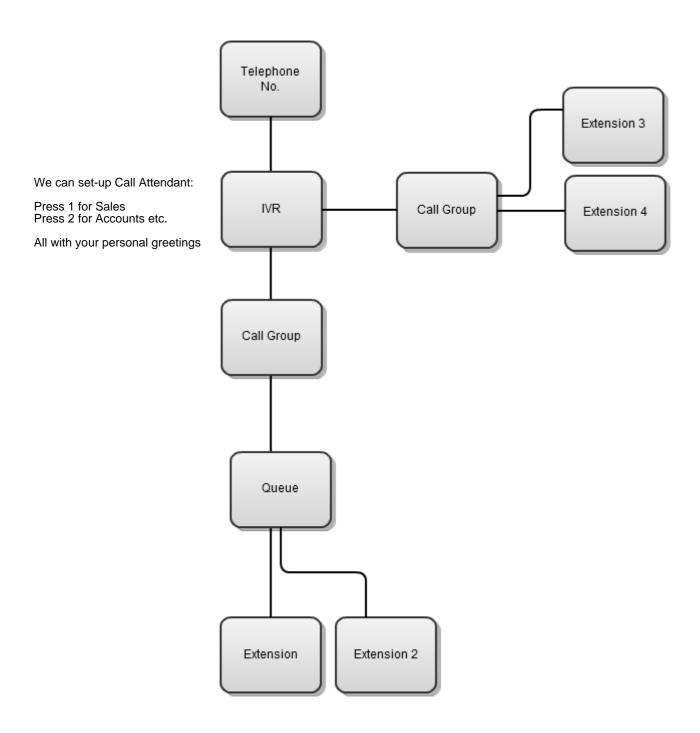

# **NETCOMM** Simple Platform Set



# **Intermediate Platform Setup**



# **Intermediate Platform Setup 2**



# **Intermediate Platform Setup 3**



### **Advanced Platform Setup**



### **Advanced Platform Setup 2**



#### **Extension Possibilities**







#### **Internal Destinations**



### **Pick up Groups/Extension Entry**



Extension 2

Extension 1

Extension 3

# **Voicemail Options**



# **Simple Phone Setup**



### **Simple Office Network Setup**



# **Piggyback Office Network Setup**



# **Phone Power Requirements**



### **Dual Router Office Setup**



### **Dual WAN Router Setup**



#### **Small Office Server**



#### **VPN**