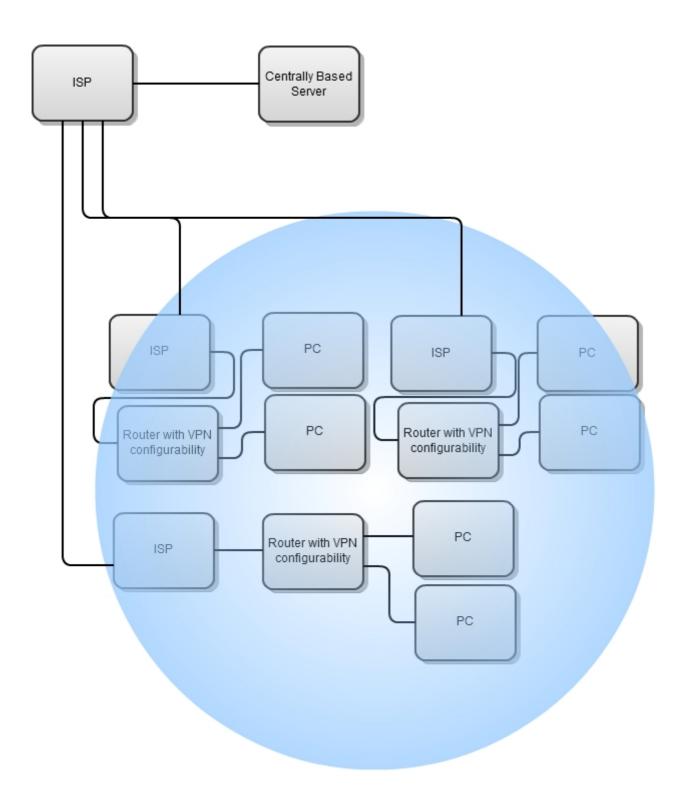

# **NETCOMM** Simple Platform Set



# **Intermediate Platform Setup**



# **Intermediate Platform Setup 2**



# **Intermediate Platform Setup 3**



### **Advanced Platform Setup**



### **Advanced Platform Setup 2**



#### **Extension Possibilities**







#### **Internal Destinations**



### **Pick up Groups/Extension Entry**



Extension 2

Extension 1

Extension 3

# **Voicemail Options**



# **Simple Phone Setup**



### **Simple Office Network Setup**



# **Piggyback Office Network Setup**



# **Phone Power Requirements**



### **Dual Router Office Setup**



### **Dual WAN Router Setup**



#### **Small Office Server**



#### **VPN**