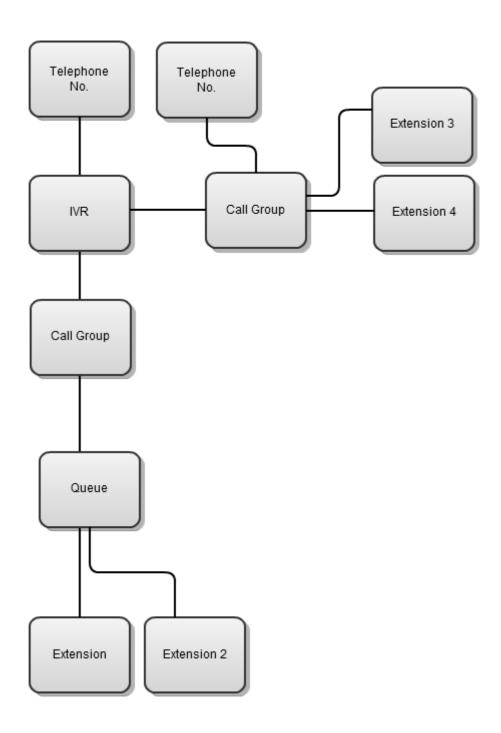

# **NETCOMM** Simple Platform Set



# **Intermediate Platform Setup**



# **Intermediate Platform Setup 2**



# **Intermediate Platform Setup 3**



### **Advanced Platform Setup**



### **Advanced Platform Setup 2**



#### **Extension Possibilities**







#### **Internal Destinations**



### **Pick up Groups/Extension Entry**



Extension 2

Extension 1

Extension 3

# **Voicemail Options**



# **Simple Phone Setup**



### **Simple Office Network Setup**



# **Piggyback Office Network Setup**



# **Phone Power Requirements**



### **Dual Router Office Setup**



### **Dual WAN Router Setup**



#### **Small Office Server**



#### **VPN**