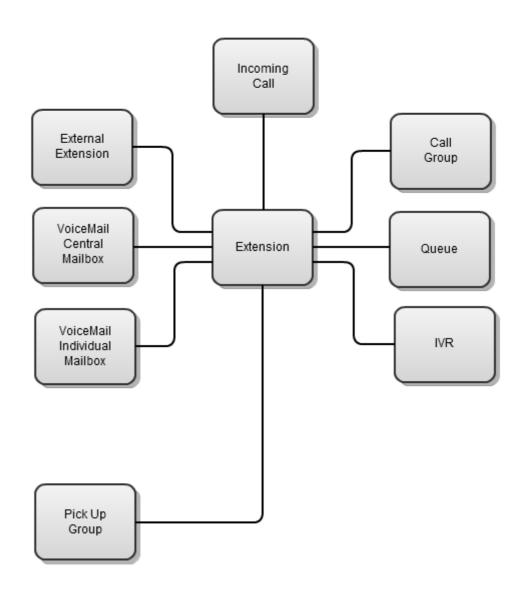

# **NETCOMM** Simple Platform Set



# **Intermediate Platform Setup**



# **Intermediate Platform Setup 2**



# **Intermediate Platform Setup 3**



### **Advanced Platform Setup**



### **Advanced Platform Setup 2**



#### **Extension Possibilities**







#### **Internal Destinations**



### **Pick up Groups/Extension Entry**



Extension 2

Extension 1

Extension 3

# **Voicemail Options**



# **Simple Phone Setup**



### **Simple Office Network Setup**



# **Piggyback Office Network Setup**



# **Phone Power Requirements**



### **Dual Router Office Setup**



### **Dual WAN Router Setup**



#### **Small Office Server**



#### **VPN**