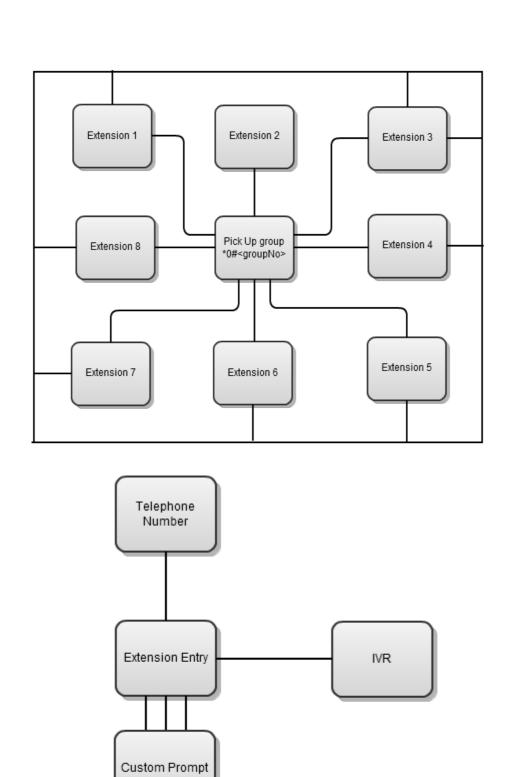

# **NETCOMM** Simple Platform Set



# **Intermediate Platform Setup**



# **Intermediate Platform Setup 2**



# **Intermediate Platform Setup 3**



### **Advanced Platform Setup**



### **Advanced Platform Setup 2**



#### **Extension Possibilities**







#### **Internal Destinations**



### **Pick up Groups/Extension Entry**



Extension 2

Extension 1

Extension 3

# **Voicemail Options**



# **Simple Phone Setup**



### **Simple Office Network Setup**



# **Piggyback Office Network Setup**



# **Phone Power Requirements**



### **Dual Router Office Setup**



### **Dual WAN Router Setup**



#### **Small Office Server**



#### **VPN**