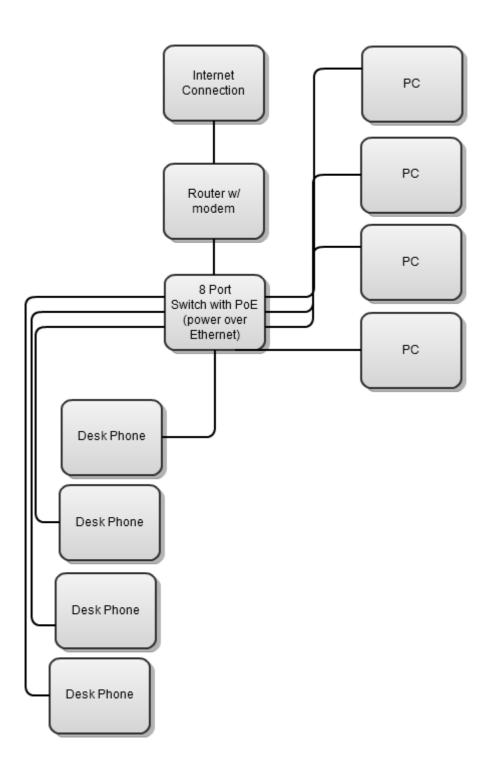

# **NETCOMM** Simple Platform Set



# **Intermediate Platform Setup**



# **Intermediate Platform Setup 2**



# **Intermediate Platform Setup 3**



### **Advanced Platform Setup**



### **Advanced Platform Setup 2**



#### **Extension Possibilities**







#### **Internal Destinations**



### **Pick up Groups/Extension Entry**



Extension 2

Extension 1

Extension 3

# **Voicemail Options**



# **Simple Phone Setup**



### **Simple Office Network Setup**



# **Piggyback Office Network Setup**



# **Phone Power Requirements**



### **Dual Router Office Setup**



### **Dual WAN Router Setup**



#### **Small Office Server**



#### **VPN**