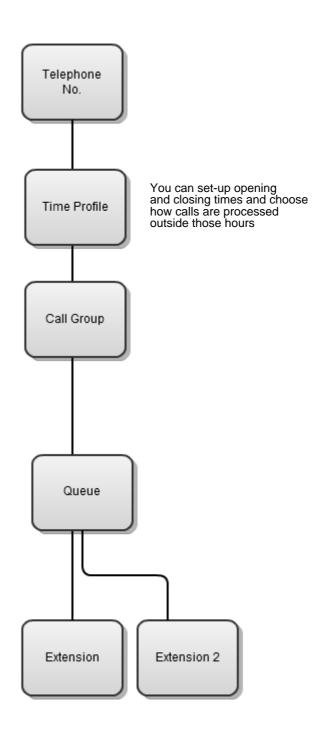

# **NETCOMM** Simple Platform Set



# **Intermediate Platform Setup**



# **Intermediate Platform Setup 2**



# **Intermediate Platform Setup 3**



### **Advanced Platform Setup**



### **Advanced Platform Setup 2**



#### **Extension Possibilities**







#### **Internal Destinations**



### **Pick up Groups/Extension Entry**



Extension 2

Extension 1

Extension 3

# **Voicemail Options**



# **Simple Phone Setup**



### **Simple Office Network Setup**



# **Piggyback Office Network Setup**



# **Phone Power Requirements**



### **Dual Router Office Setup**



### **Dual WAN Router Setup**



#### **Small Office Server**



#### **VPN**