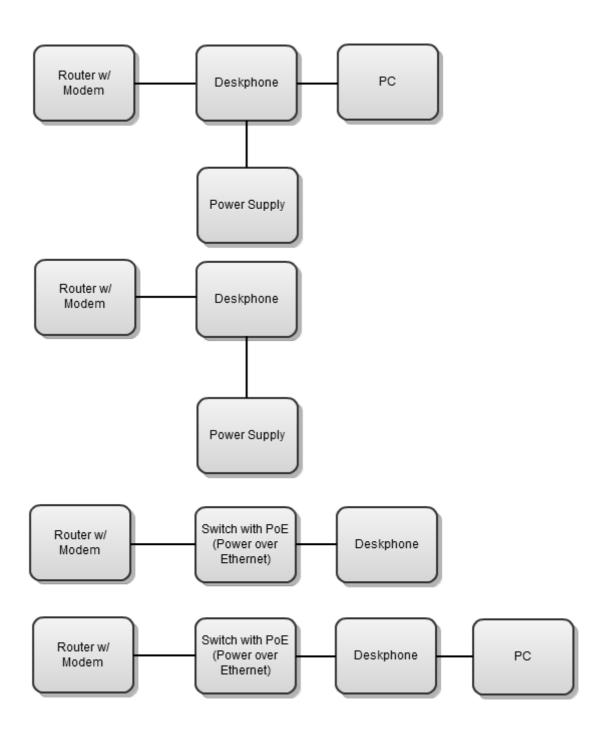

# **NETCOMM** Simple Platform Set



# **Intermediate Platform Setup**



# **Intermediate Platform Setup 2**



# **Intermediate Platform Setup 3**



### **Advanced Platform Setup**



### **Advanced Platform Setup 2**



#### **Extension Possibilities**







#### **Internal Destinations**



### **Pick up Groups/Extension Entry**



Extension 2

Extension 1

Extension 3

# **Voicemail Options**



# **Simple Phone Setup**



### **Simple Office Network Setup**



# **Piggyback Office Network Setup**



# **Phone Power Requirements**



### **Dual Router Office Setup**



### **Dual WAN Router Setup**



#### **Small Office Server**



#### **VPN**