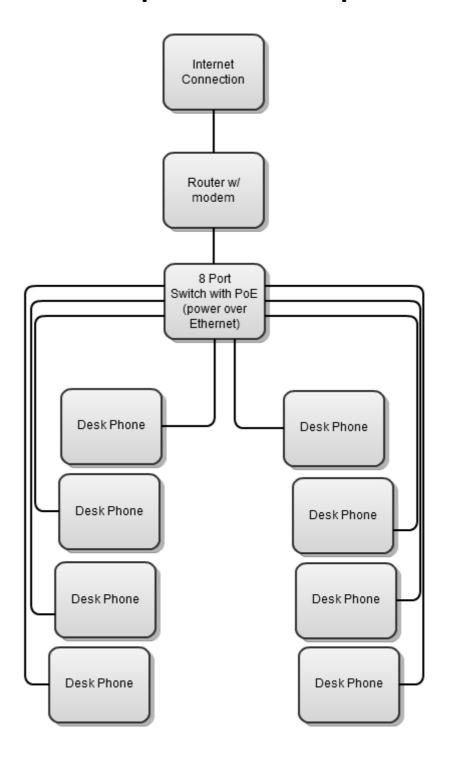

# **NETCOMM** Simple Platform Set



# **Intermediate Platform Setup**



# **Intermediate Platform Setup 2**



# **Intermediate Platform Setup 3**



### **Advanced Platform Setup**



### **Advanced Platform Setup 2**



#### **Extension Possibilities**







#### **Internal Destinations**



### **Pick up Groups/Extension Entry**



Extension 2

Extension 1

Extension 3

# **Voicemail Options**



# **Simple Phone Setup**



### **Simple Office Network Setup**



# **Piggyback Office Network Setup**



# **Phone Power Requirements**



### **Dual Router Office Setup**



### **Dual WAN Router Setup**



#### **Small Office Server**



#### **VPN**