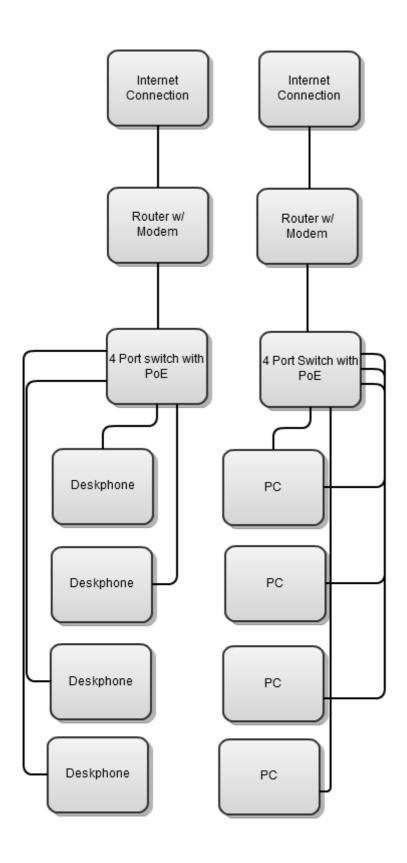

# **NETCOMM** Simple Platform Set



# **Intermediate Platform Setup**



# **Intermediate Platform Setup 2**



# **Intermediate Platform Setup 3**



### **Advanced Platform Setup**



### **Advanced Platform Setup 2**



#### **Extension Possibilities**







#### **Internal Destinations**



### **Pick up Groups/Extension Entry**



Extension 2

Extension 1

Extension 3

# **Voicemail Options**



# **Simple Phone Setup**



### **Simple Office Network Setup**



# **Piggyback Office Network Setup**



# **Phone Power Requirements**



### **Dual Router Office Setup**



### **Dual WAN Router Setup**



#### **Small Office Server**



#### **VPN**