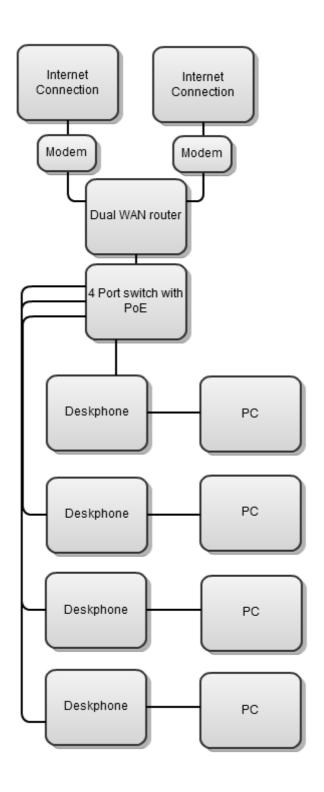

# **NETCOMM** Simple Platform Set



# **Intermediate Platform Setup**



# **Intermediate Platform Setup 2**



# **Intermediate Platform Setup 3**



### **Advanced Platform Setup**



### **Advanced Platform Setup 2**



#### **Extension Possibilities**







#### **Internal Destinations**



### **Pick up Groups/Extension Entry**



Extension 2

Extension 1

Extension 3

# **Voicemail Options**



# **Simple Phone Setup**



### **Simple Office Network Setup**



# **Piggyback Office Network Setup**



# **Phone Power Requirements**



### **Dual Router Office Setup**



### **Dual WAN Router Setup**



#### **Small Office Server**



#### **VPN**