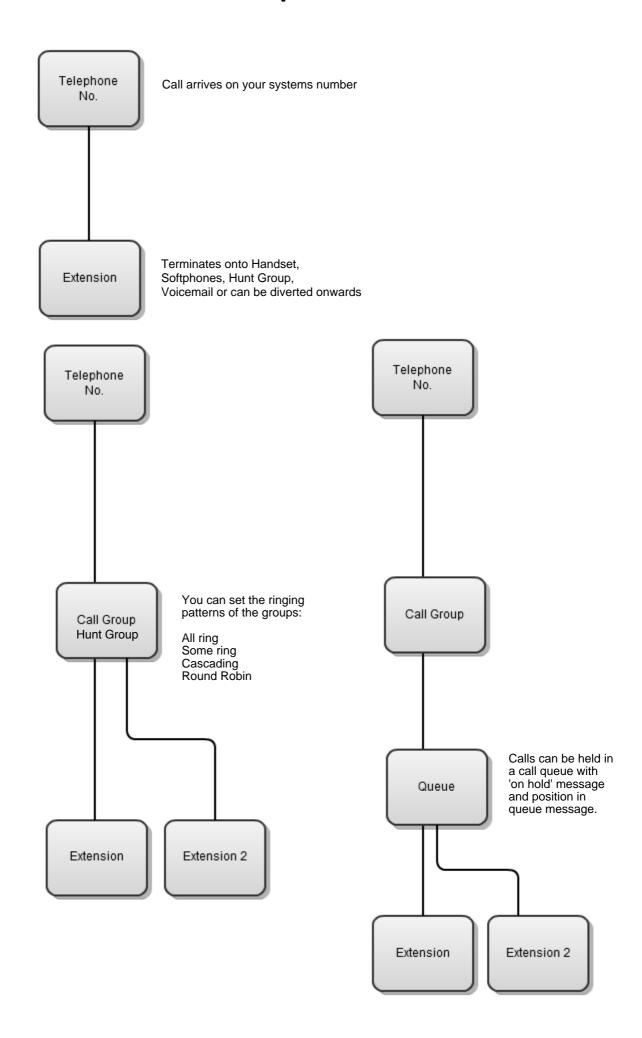

# **NETCOMM** Simple Platform Set



# **Intermediate Platform Setup**



# **Intermediate Platform Setup 2**



# **Intermediate Platform Setup 3**



### **Advanced Platform Setup**



### **Advanced Platform Setup 2**



#### **Extension Possibilities**







#### **Internal Destinations**



### **Pick up Groups/Extension Entry**



Extension 2

Extension 1

Extension 3

# **Voicemail Options**



# **Simple Phone Setup**



### **Simple Office Network Setup**



# **Piggyback Office Network Setup**



# **Phone Power Requirements**



### **Dual Router Office Setup**



### **Dual WAN Router Setup**



#### **Small Office Server**



#### **VPN**